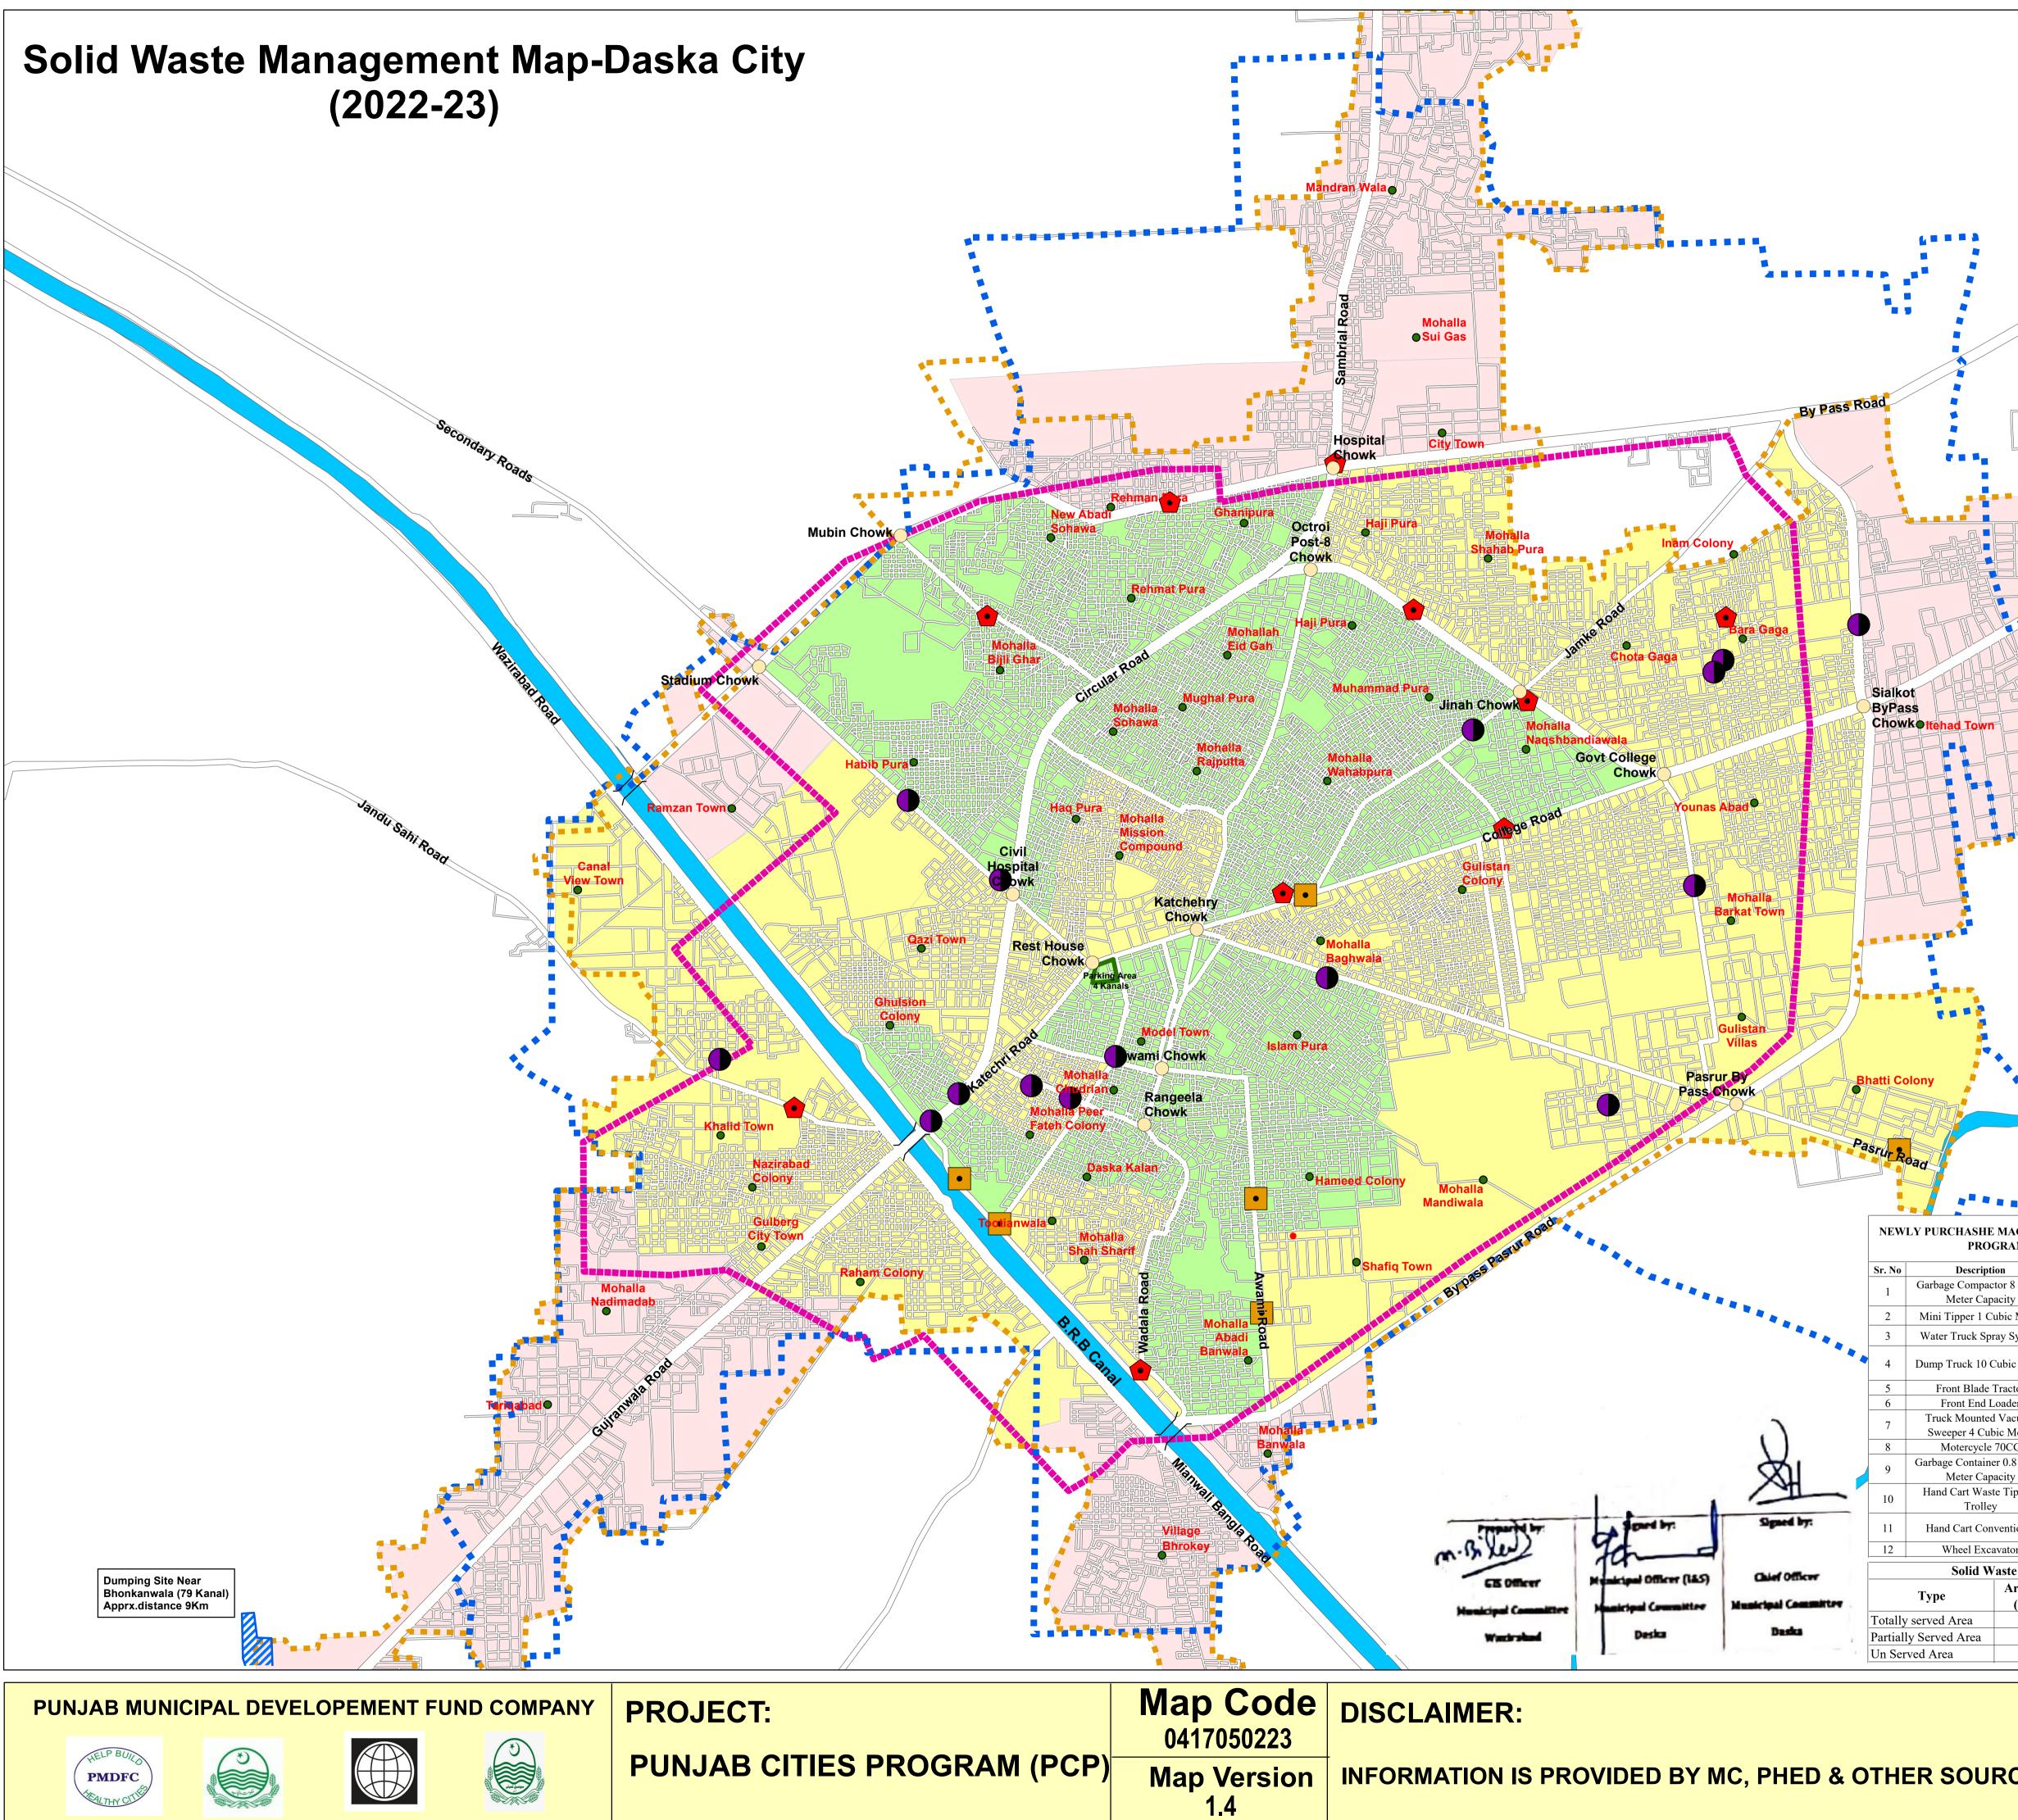

| y                                                                       |                       |                                      |                                                    |         |                       |  |
|-------------------------------------------------------------------------|-----------------------|--------------------------------------|----------------------------------------------------|---------|-----------------------|--|
|                                                                         |                       |                                      |                                                    | Legend  |                       |  |
|                                                                         |                       |                                      |                                                    | •       | Mohallas<br>Chowks    |  |
|                                                                         |                       | Y OF SWM UNDER D<br>MC DASKA 2022-23 | PUNJAB CITIES                                      |         | 5.0 m3 Containers     |  |
| Description                                                             |                       | Qty                                  | Scope                                              |         | Open Heaps            |  |
| arbage Compactor 8 Cubic                                                |                       | 3                                    | For Grabadge                                       |         |                       |  |
| Meter Capacity<br>Aini Tipper 1 Cubic Meter                             |                       | 4                                    | For Grabadge                                       | -       | Walled Dump           |  |
| Vater Truck Spray System                                                |                       | 1                                    | For Water Spray                                    |         |                       |  |
| ump Truck 10 Cubic Meter                                                |                       | 1                                    | For Lifting<br>Garbadge                            |         | Existing Parking Area |  |
| Front Blade Tractor                                                     |                       | 1                                    | For Grabadge                                       |         | LAISTING PAIKING ALEA |  |
| Front End Loader<br>Truck Mounted Vacuum<br>Sweeper 4 Cubic Meter       |                       | 2                                    | For Grabadge<br>For Cleanliness                    |         | Road Boundary         |  |
| Motercycle 70CC                                                         |                       | 3                                    | For Supervision                                    |         | Canal                 |  |
| Arbage Container 0.8 Cubic<br>Meter Capacity<br>Hand Cart Waste Tipping |                       | 272                                  | For Collection of<br>Garbadge<br>For Collection of |         | MC Boundary PLGA 2019 |  |
| Trolley<br>Hand Cart Conventional                                       |                       | 157                                  | Garbadge<br>For Collection of<br>Garbadge          |         | Totally Served Area   |  |
| Wheel Excavator 1                                                       |                       | 1                                    | For scrapyard                                      |         |                       |  |
| Solid W                                                                 | aste Manag            | ement Coverage Arc                   | ea                                                 |         | Partially Served Area |  |
| уре                                                                     | Area in A<br>(2021-22 |                                      | Percentage                                         |         | Un Served Area        |  |
| ved Area                                                                | 898                   | 898                                  | 24                                                 |         |                       |  |
| erved Area                                                              | 1539                  | 1539                                 | 42                                                 |         | MC Boundary PLGA 2013 |  |
| Area                                                                    | 1236                  | 1236                                 | 34                                                 | 7888888 | -                     |  |